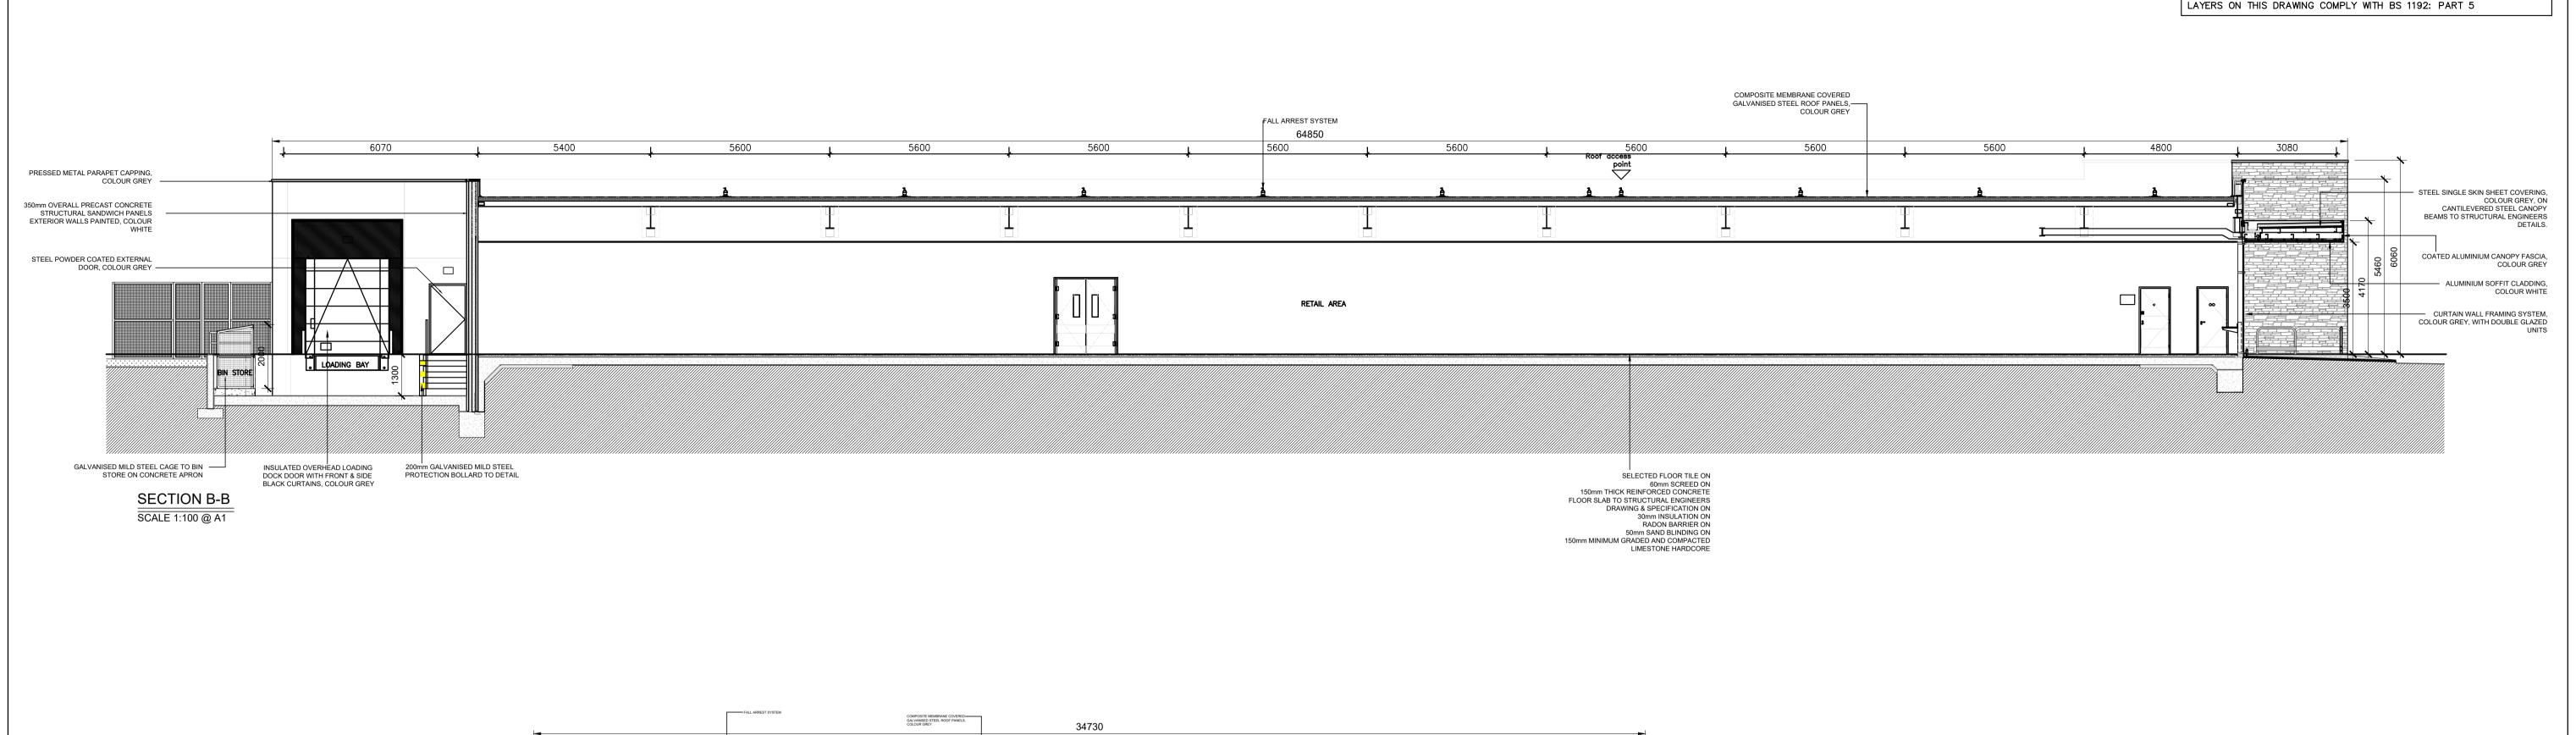

DO NOT SCALE. WORK TO FIGURED DIMENSIONS ONLY.
ALL EXISTING DIMENSIONS TO BE CHECKED ON SITE.
DRAWN ON AUTOCAD R2004 AT DEADY GAHAN ARCHITECTS LTD
LAYERS ON THIS DRAWING COMPLY WITH BS 1192: PART 5

PROPOSED MIXED-USE DEVELOPMENT

| IN CLOGHROE, T  | OWER, CO. CORK     |         |              |
|-----------------|--------------------|---------|--------------|
|                 |                    |         |              |
|                 |                    |         |              |
|                 |                    |         |              |
|                 |                    |         |              |
| Drawing title   |                    |         |              |
| RETAIL FOODST   | ORE                |         |              |
| PROPOSED SEC    | TIONS              |         |              |
| Scale           | Drawn              | Checked | Date         |
| 1:100 @ A1      | PL                 | EJG     | 22.09.20     |
| Project No.     | oject No. Drg. No. |         | Revision     |
| 20068           | 20068/P/1003       |         | P1           |
| Information \ C | comments           |         | Tender       |
| Planning        |                    |         | Construction |
|                 |                    |         |              |