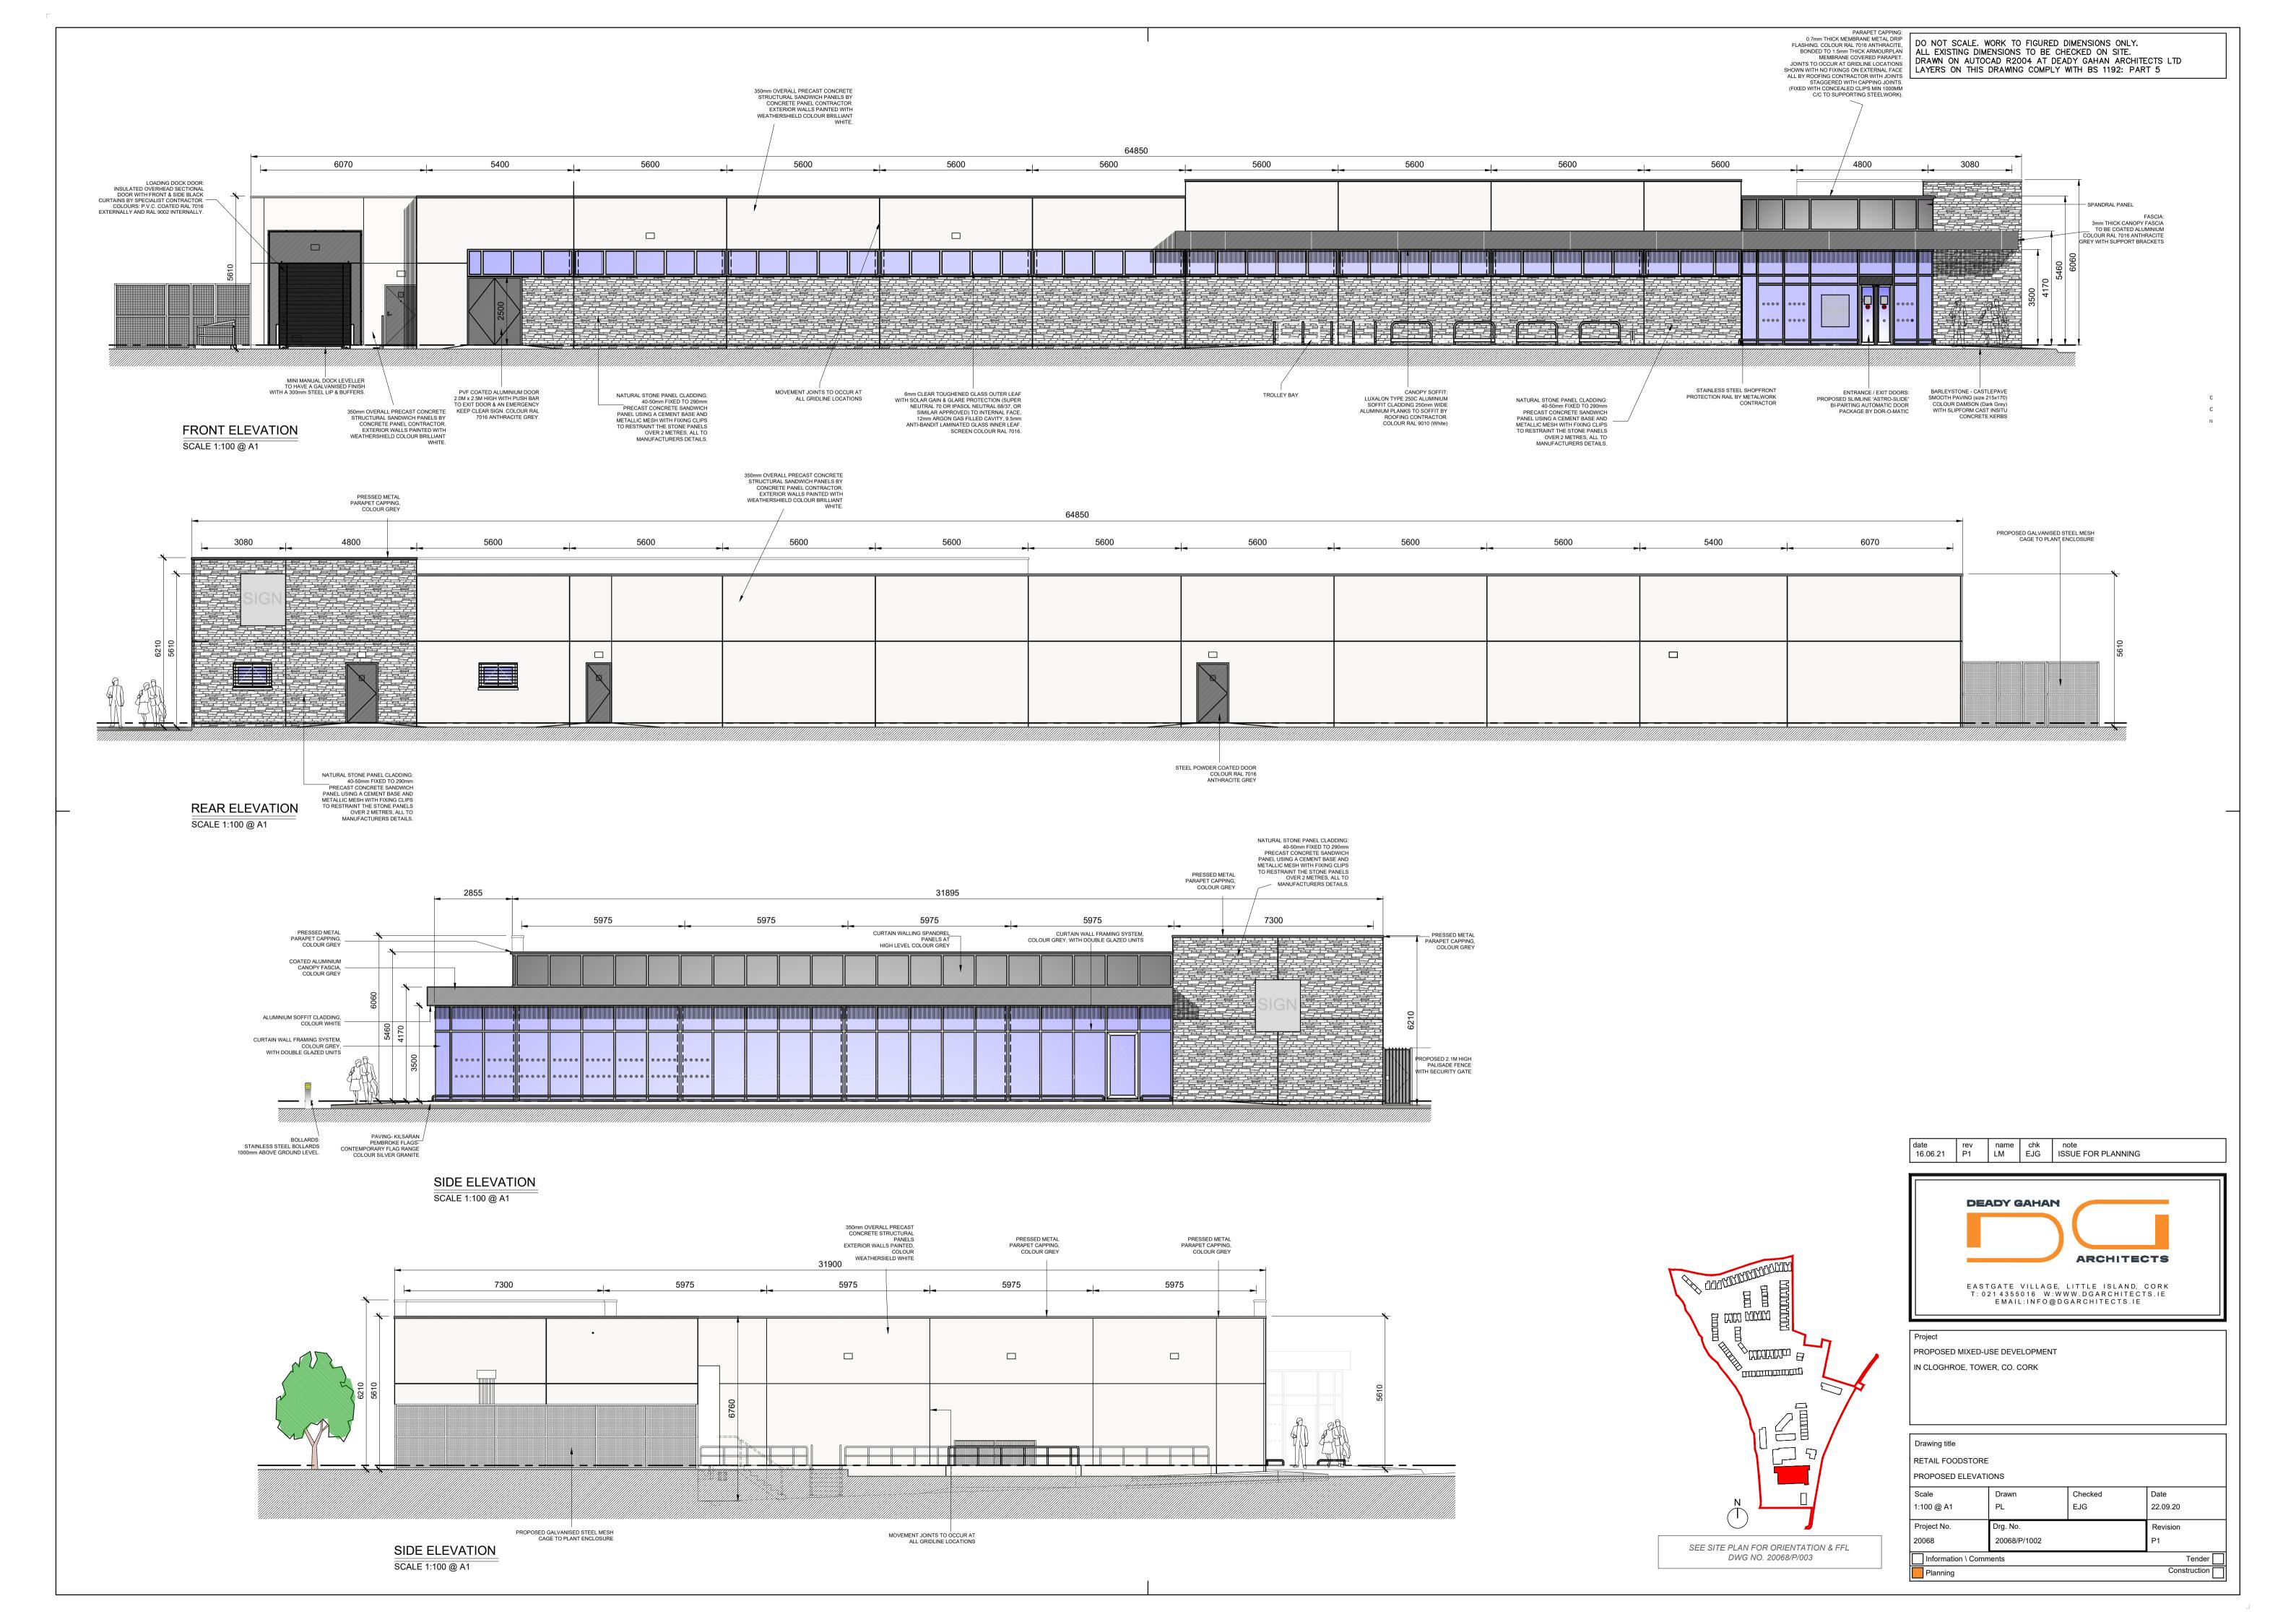

DO NOT SCALE. WORK TO FIGURED DIMENSIONS ONLY.
ALL EXISTING DIMENSIONS TO BE CHECKED ON SITE.
DRAWN ON AUTOCAD R2004 AT DEADY GAHAN ARCHITECTS LTD
LAYERS ON THIS DRAWING COMPLY WITH BS 1192: PART 5

PROPOSED MIXED-USE DEVELOPMENT