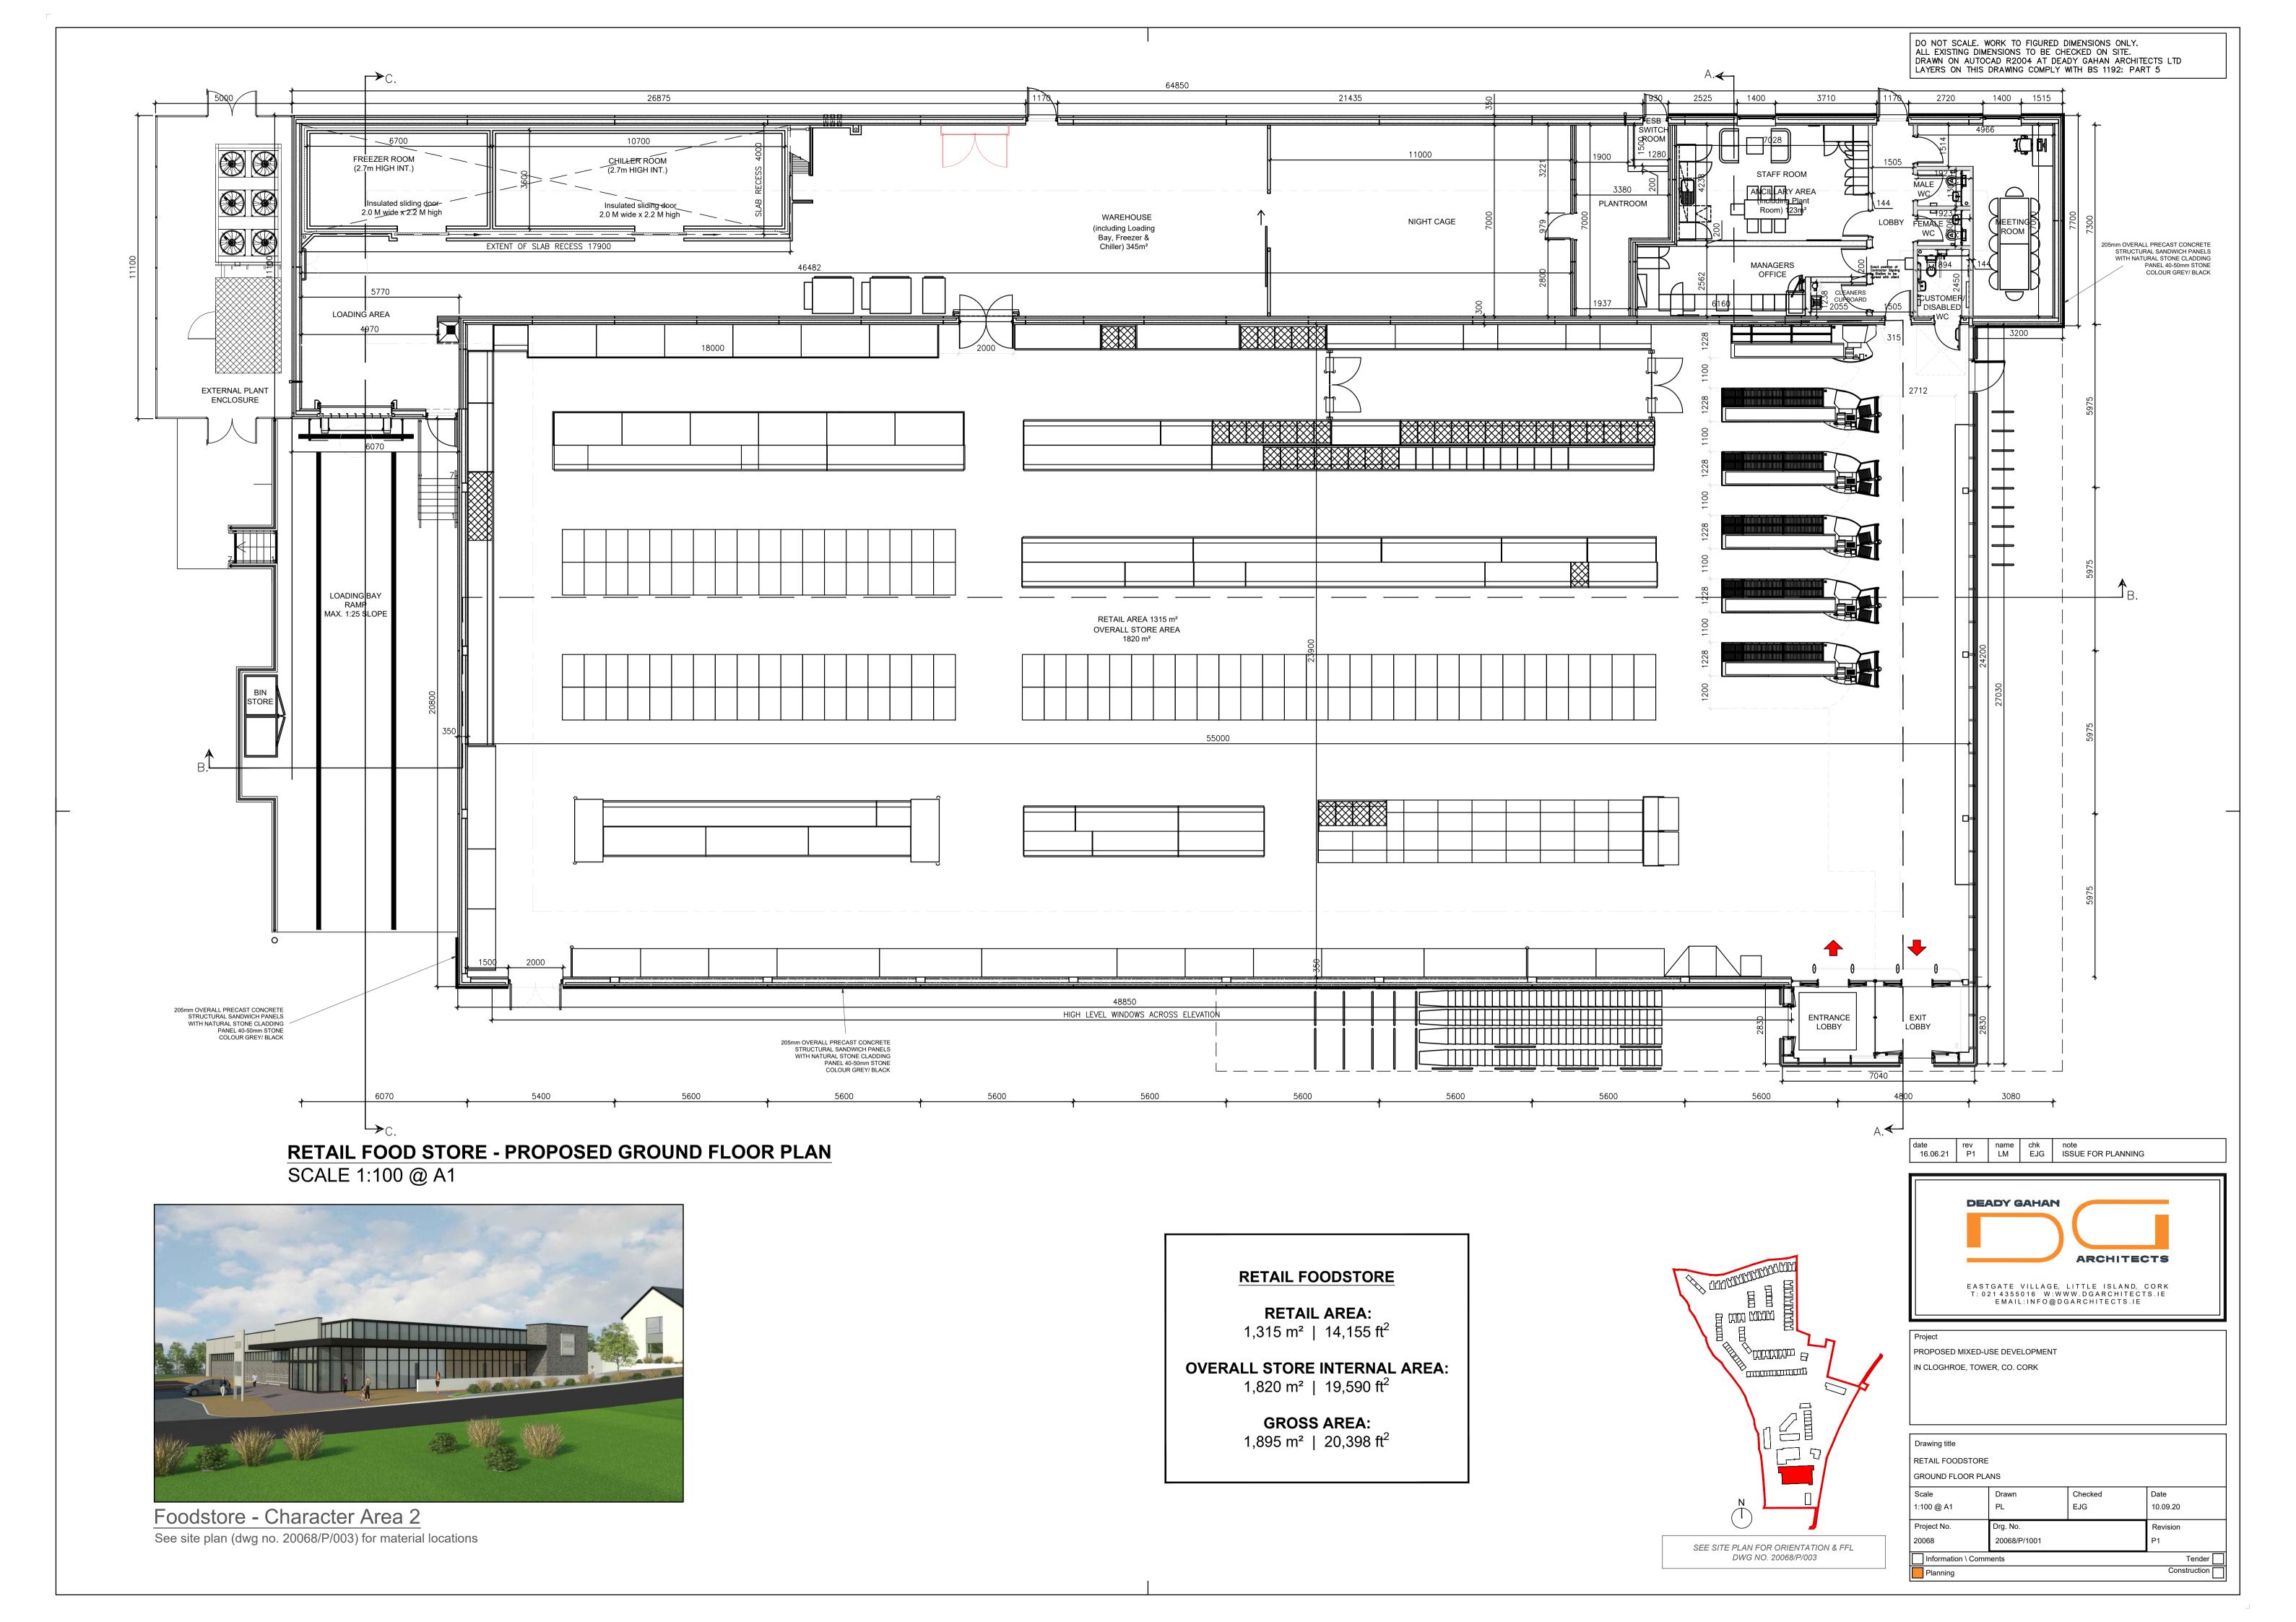

DO NOT SCALE. WORK TO FIGURED DIMENSIONS ONLY.
ALL EXISTING DIMENSIONS TO BE CHECKED ON SITE.
DRAWN ON AUTOCAD R2004 AT DEADY GAHAN ARCHITECTS LTD
LAYERS ON THIS DRAWING COMPLY WITH BS 1192: PART 5

PROPOSED MIXED-USE DEVELOPMENT