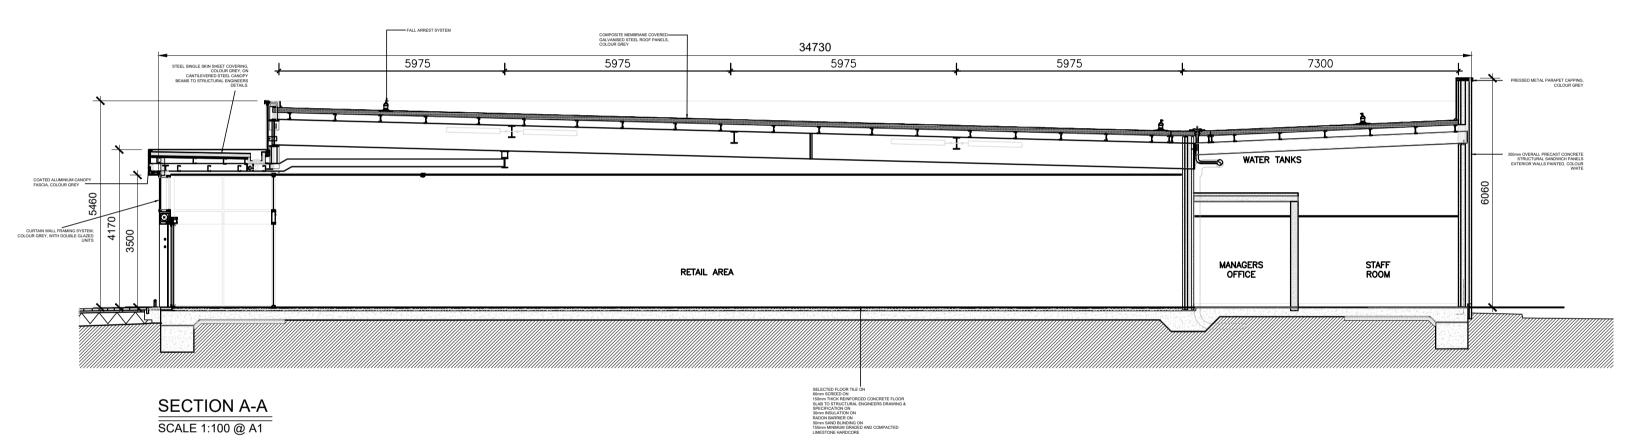

DO NOT SCALE. WORK TO FIGURED DIMENSIONS ONLY.
ALL EXISTING DIMENSIONS TO BE CHECKED ON SITE.
DRAWN ON AUTOCAD R2004 AT DEADY GAHAN ARCHITECTS LTD
LAYERS ON THIS DRAWING COMPLY WITH BS 1192: PART 5

PROPOSED MIXED-USE DEVELOPMENT

| IN CLOGHROE, T  | OWER, CO. CORK     |         |              |
|-----------------|--------------------|---------|--------------|
|                 |                    |         |              |
|                 |                    |         |              |
|                 |                    |         |              |
|                 |                    |         |              |
| Drawing title   |                    |         |              |
| RETAIL FOODST   | ORE                |         |              |
| PROPOSED SEC    | TIONS              |         |              |
| Scale           | Drawn              | Checked | Date         |
| 1:100 @ A1      | PL                 | EJG     | 22.09.20     |
| Project No.     | oject No. Drg. No. |         | Revision     |
| 20068           | 20068/P/1003       |         | P1           |
| Information \ C | comments           |         | Tender       |
| Planning        |                    |         | Construction |
|                 |                    |         |              |